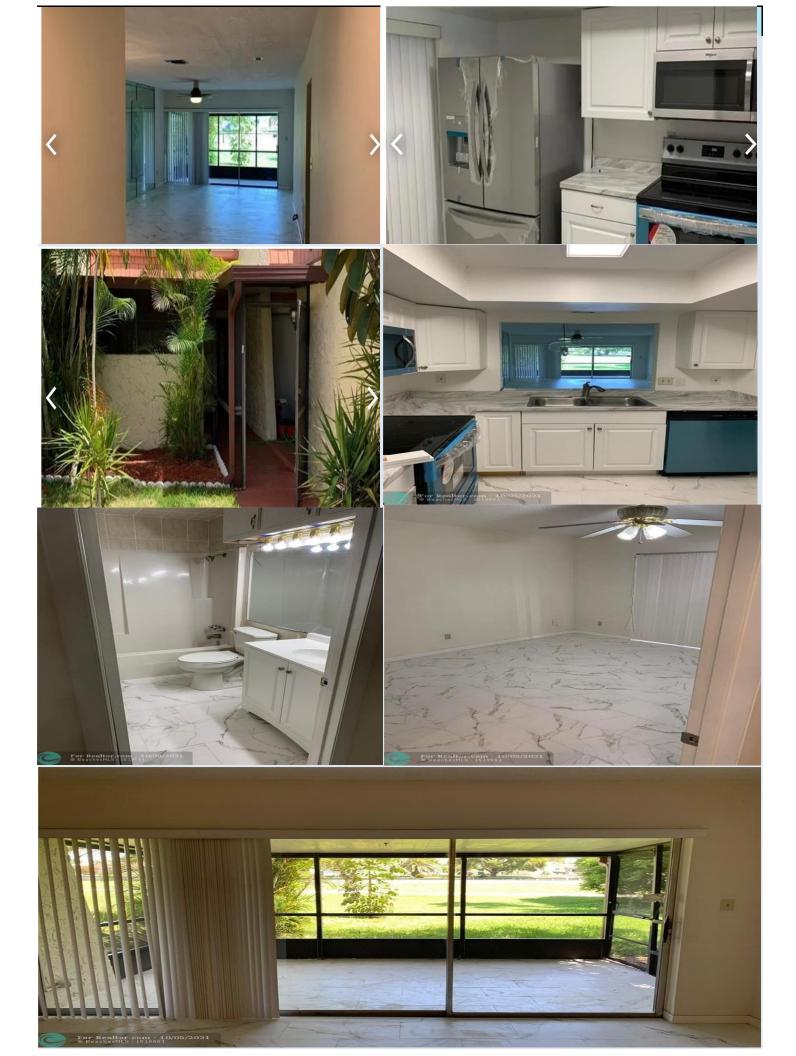

6520 NW 98th Ter Unit B26 is a 1,000 square foot condo with 2 bedrooms and 2 bathrooms. This home is currently off market. Based on Redfin's Tamarac data, we estimate the home's value is \$259,915..

POSSIBLE DEBT WITH THE ASSOCIATION, NO LIEN FOUND, IF ANY, SUCH AMOUNT IS SUBJECT TO REDUCE BY NEGOTIATIONS, SETTLEMENT OR SETOFF BY SURPLUS.